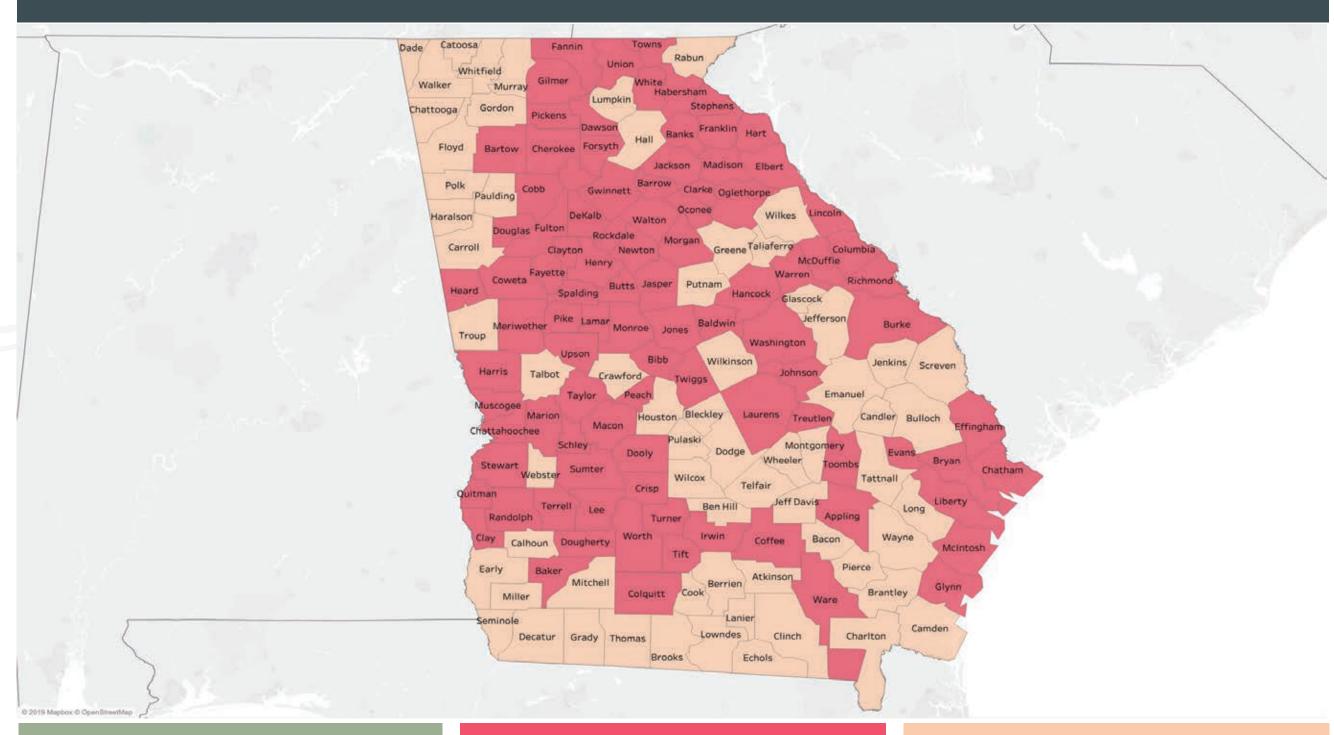

Region 3 Deposit = \$3,240 Deductible = \$9,400 Member Responsibility = \$6,160

|          |                | 1              | LASSO HEALTHCA | ARE MSA        | A GEORGI       | A         |                |                |
|----------|----------------|----------------|----------------|----------------|----------------|-----------|----------------|----------------|
| COUNTY   | 2020<br>REGION | 2019<br>REGION | COUNTY         | 2020<br>REGION | 2019<br>REGION | COUNTY    | 2020<br>REGION | 2019<br>REGION |
| Appling  | 2              | N/A            | Chattahoochee  | 2              | N/A            | Effingham | 2              | N/A            |
| Atkinson | 3              | N/A            | Chattooga      | 3              | N/A            | Elbert    | 2              | N/A            |
| Bacon    | 3              | N/A            | Cherokee       | 2              | N/A            | Emanuel   | 3              | N/A            |
| Baker    | 2              | N/A            | Clarke         | 2              | N/A            | Evans     | 2              | N/A            |
| Baldwin  | 2              | N/A            | Clay           | 2              | N/A            | Fannin    | 2              | N/A            |
| Banks    | 2              | N/A            | Clayton        | 2              | N/A            | Fayette   | 2              | N/A            |
| Barrow   | 2              | N/A            | Clinch         | 3              | N/A            | Floyd     | 3              | N/A            |
| Bartow   | 2              | N/A            | Cobb           | 2              | N/A            | Forsyth   | 2              | N/A            |
| Ben Hill | 3              | N/A            | Coffee         | 2              | N/A            | Franklin  | 2              | N/A            |
| Berrien  | 3              | N/A            | Colquitt       | 2              | N/A            | Fulton    | 2              | N/A            |
| Bibb     | 2              | N/A            | Columbia       | 2              | N/A            | Gilmer    | 2              | N/A            |
| Bleckley | 3              | N/A            | Cook           | 3              | N/A            | Glascock  | 3              | N/A            |
| Brantley | 3              | N/A            | Coweta         | 2              | N/A            | Glynn     | 2              | N/A            |
| Brooks   | 3              | N/A            | Crawford       | 3              | N/A            | Gordon    | 3              | N/A            |
| Bryan    | 2              | N/A            | Crisp          | 2              | N/A            | Grady     | 3              | N/A            |
| Bulloch  | 3              | N/A            | Dade           | 3              | N/A            | Greene    | 3              | N/A            |
| Burke    | 2              | N/A            | Dawson         | 2              | N/A            | Gwinnett  | 2              | N/A            |
| Butts    | 2              | N/A            | Decatur        | 3              | N/A            | Habersham | 2              | N/A            |
| Calhoun  | 3              | N/A            | DeKalb         | 2              | N/A            | Hall      | 3              | N/A            |
| Camden   | 3              | N/A            | Dodge          | 3              | N/A            | Hancock   | 2              | N/A            |
| Candler  | 3              | N/A            | Dooly          | 2              | N/A            | Haralson  | 3              | N/A            |
| Carroll  | 3              | N/A            | Dougherty      | 2              | N/A            | Harris    | 2              | N/A            |
| Catoosa  | 3              | N/A            | Douglas        | 2              | N/A            | Hart      | 2              | N/A            |
| Charlton | 3              | N/A            | Early          | 3              | N/A            | Heard     | 2              | N/A            |
| Chatham  | 2              | N/A            | Echols         | 3              | N/A            | Henry     | 2              | N/A            |

|            |                | 1              | LASSO HEALTHCA | ARE MSA        | GEORGI         | A          |                |                |
|------------|----------------|----------------|----------------|----------------|----------------|------------|----------------|----------------|
| COUNTY     | 2020<br>REGION | 2019<br>REGION | COUNTY         | 2020<br>REGION | 2019<br>REGION | COUNTY     | 2020<br>REGION | 2019<br>REGION |
| Houston    | 3              | N/A            | Mitchell       | 3              | N/A            | Spalding   | 2              | N/A            |
| Irwin      | 2              | N/A            | Monroe         | 2              | N/A            | Stephens   | 2              | N/A            |
| Jackson    | 2              | N/A            | Montgomery     | 3              | N/A            | Stewart    | 2              | N/A            |
| Jasper     | 2              | N/A            | Morgan         | 2              | N/A            | Sumter     | 2              | N/A            |
| Jeff Davis | 3              | N/A            | Murray         | 3              | N/A            | Talbot     | 3              | N/A            |
| Jefferson  | 3              | N/A            | Muscogee       | 2              | N/A            | Taliaferro | 3              | N/A            |
| Jenkins    | 3              | N/A            | Newton         | 2              | N/A            | Tattnall   | 3              | N/A            |
| Johnson    | 2              | N/A            | Oconee         | 2              | N/A            | Taylor     | 2              | N/A            |
| Jones      | 2              | N/A            | Oglethorpe     | 2              | N/A            | Telfair    | 3              | N/A            |
| Lamar      | 2              | N/A            | Paulding       | 3              | N/A            | Terrell    | 2              | N/A            |
| Lanier     | 3              | N/A            | Peach          | 2              | N/A            | Thomas     | 3              | N/A            |
| Laurens    | 2              | N/A            | Pickens        | 2              | N/A            | Tift       | 2              | N/A            |
| Lee        | 2              | N/A            | Pierce         | 3              | N/A            | Toombs     | 2              | N/A            |
| Liberty    | 2              | N/A            | Pike           | 2              | N/A            | Towns      | 2              | N/A            |
| Lincoln    | 2              | N/A            | Polk           | 3              | N/A            | Treutlen   | 2              | N/A            |
| Long       | 3              | N/A            | Pulaski        | 3              | N/A            | Troup      | 3              | N/A            |
| Lowndes    | 3              | N/A            | Putnam         | 3              | N/A            | Turner     | 2              | N/A            |
| Lumpkin    | 3              | N/A            | Quitman        | 2              | N/A            | Twiggs     | 2              | N/A            |
| McDuffie   | 2              | N/A            | Rabun          | 3              | N/A            | Union      | 2              | N/A            |
| McIntosh   | 2              | N/A            | Randolph       | 2              | N/A            | Upson      | 2              | N/A            |
| Macon      | 2              | N/A            | Richmond       | 2              | N/A            | Walker     | 3              | N/A            |
| Madison    | 2              | N/A            | Rockdale       | 2              | N/A            | Walton     | 2              | N/A            |
| Marion     | 2              | N/A            | Schley         | 2              | N/A            | Ware       | 2              | N/A            |
| Meriwether | 2              | N/A            | Screven        | 3              | N/A            | Warren     | 2              | N/A            |
| Miller     | 3              | N/A            | Seminole       | 3              | N/A            | Washington | 2              | N/A            |

2019 REGION

|           |                | ا              | LASSO HEALTHC | ARE MSA        | GEORGIA        |        |                |
|-----------|----------------|----------------|---------------|----------------|----------------|--------|----------------|
| COUNTY    | 2020<br>REGION | 2019<br>REGION | COUNTY        | 2020<br>REGION | 2019<br>REGION | COUNTY | 2020<br>REGION |
| Wayne     | 3              | N/A            |               |                |                |        |                |
| Webster   | 3              | N/A            | •             |                |                |        |                |
| Wheeler   | 3              | N/A            | •             |                |                |        |                |
| White     | 2              | N/A            | •             |                |                |        |                |
| Whitfield | 3              | N/A            | •             |                |                |        |                |
| Wilcox    | 3              | N/A            | •             |                |                |        |                |
| Wilkes    | 3              | N/A            | •             |                |                |        |                |
| Wilkinson | 3              | N/A            | •             |                |                |        |                |
| Worth     | 2              | N/A            | •             |                |                |        |                |

#### LASSO HEALTHCARE MSA GEORGIA 2020 SERVICE AREA MAP

Region 1
Deposit = \$3,240
Deductible = \$7,400
Member Responsibility = \$4,160

Region 2
Deposit = \$3,240
Deductible = \$8,400
Member Responsibility = \$5,160

Region 3
Deposit = \$3,240
Deductible = \$9,400
Member Responsibility = \$6,160