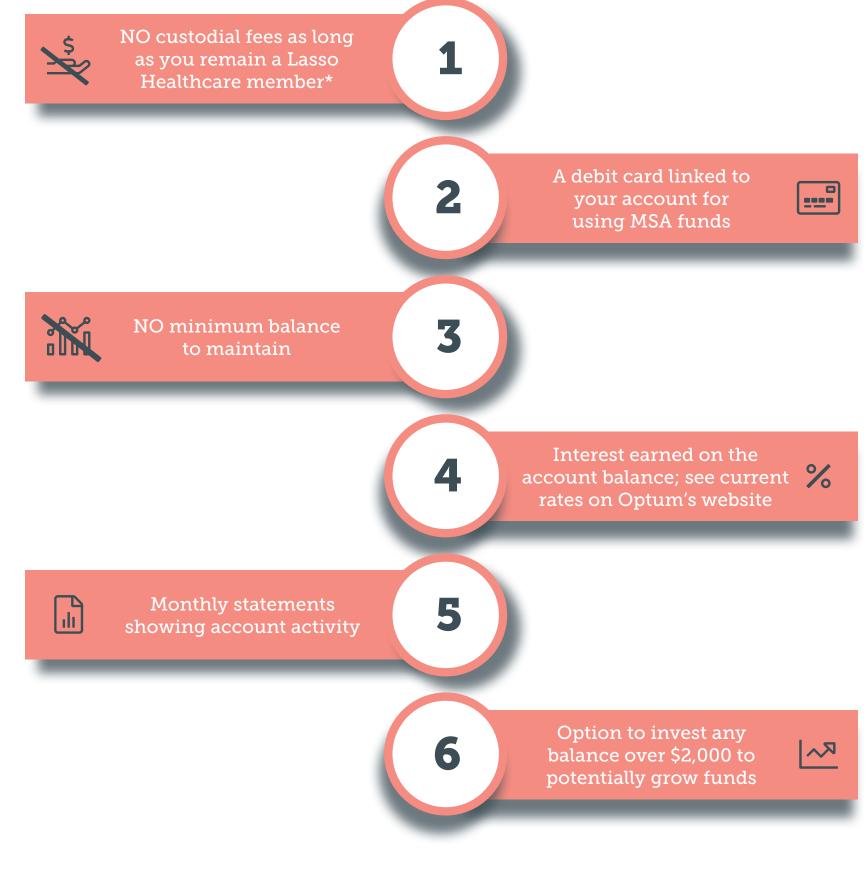

## Optum Bank Benefits for Members

Once the initial deposit has been made to your Optum Bank-administered account, you are free to move the funds to your choice of financial institution.

However, Optum Bank provides special benefits to Lasso Healthcare MSA members.

\*Monthly maintenance fees will be charged if the account holder is no longer a Lasso Healthcare MSA member; alternatively, the account holder can transfer funds to a custodian of their choice, subject to a transfer fee.