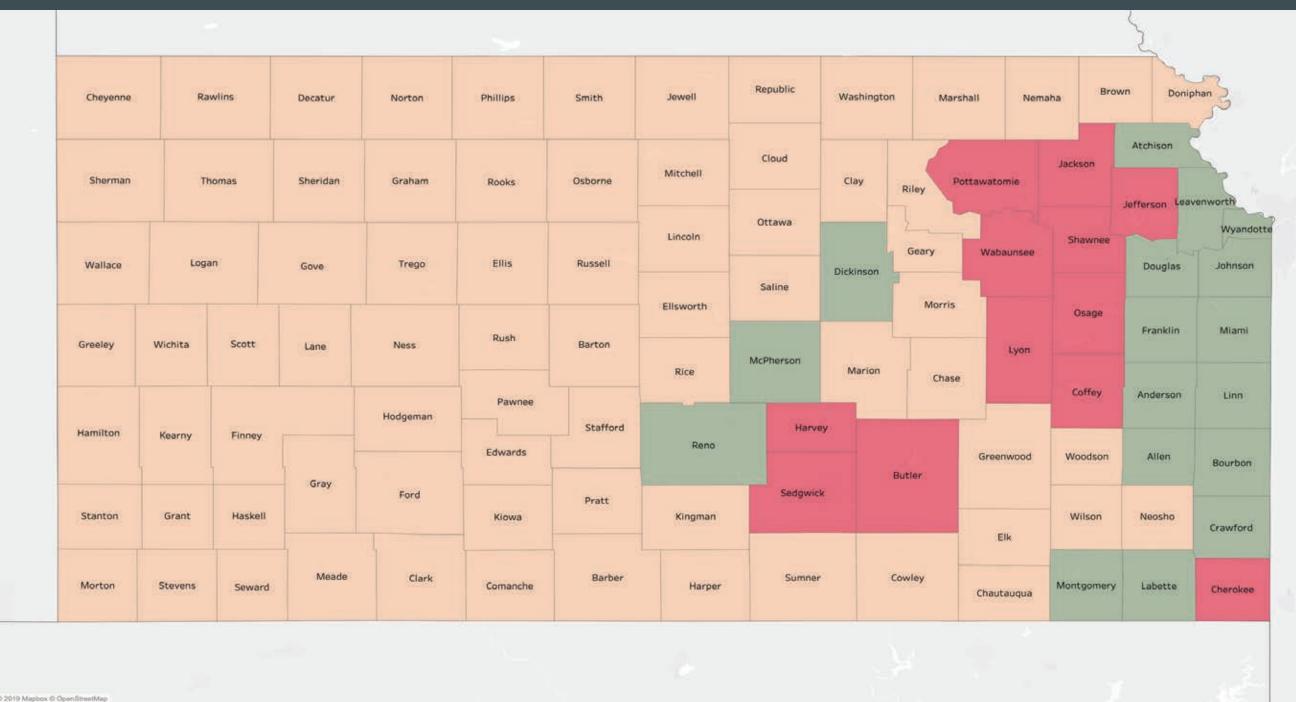

Region 2
Deposit = \$3,240
Deductible = \$8,400
Member Responsibility = \$5,160

|            | LASSO HEALTHCARE MSA KANSAS |                |           |                |                |              |                |                |  |  |
|------------|-----------------------------|----------------|-----------|----------------|----------------|--------------|----------------|----------------|--|--|
| COUNTY     | 2020<br>REGION              | 2019<br>REGION | COUNTY    | 2020<br>REGION | 2019<br>REGION | COUNTY       | 2020<br>REGION | 2019<br>REGION |  |  |
| Allen      | 1                           | 2              | Ellis     | 3              | 3              | Lane         | 3              | 3              |  |  |
| Anderson   | 1                           | 2              | Ellsworth | 3              | 3              | Leavenworth  | 1              | 1              |  |  |
| Atchison   | 1                           | 2              | Finney    | 3              | 3              | Lincoln      | 3              | 3              |  |  |
| Barber     | 3                           | 3              | Ford      | 3              | 3              | Linn         | 1              | 2              |  |  |
| Barton     | 3                           | 3              | Franklin  | 1              | 2              | Logan        | 3              | 3              |  |  |
| Bourbon    | 1                           | 2              | Geary     | 3              | 3              | Lyon         | 2              | 2              |  |  |
| Brown      | 3                           | 3              | Gove      | 3              | 3              | McPherson    | 1              | 3              |  |  |
| Butler     | 2                           | 1              | Graham    | 3              | 3              | Marion       | 3              | 3              |  |  |
| Chase      | 3                           | 3              | Grant     | 3              | 3              | Marshall     | 3              | 3              |  |  |
| Chautauqua | 3                           | 3              | Gray      | 3              | 3              | Meade        | 3              | 3              |  |  |
| Cherokee   | 2                           | 2              | Greeley   | 3              | 3              | Miami        | 1              | 1              |  |  |
| Cheyenne   | 3                           | 3              | Greenwood | 3              | 3              | Mitchell     | 3              | 3              |  |  |
| Clark      | 3                           | 3              | Hamilton  | 3              | 3              | Montgomery   | 1              | 2              |  |  |
| Clay       | 3                           | 3              | Harper    | 3              | 3              | Morris       | 3              | 3              |  |  |
| Cloud      | 3                           | 3              | Harvey    | 2              | 1              | Morton       | 3              | 3              |  |  |
| Coffey     | 2                           | 3              | Haskell   | 3              | 3              | Nemaha       | 3              | 3              |  |  |
| Comanche   | 3                           | 3              | Hodgeman  | 3              | 3              | Neosho       | 3              | 3              |  |  |
| Cowley     | 3                           | 3              | Jackson   | 2              | 2              | Ness         | 3              | 3              |  |  |
| Crawford   | 1                           | 2              | Jefferson | 2              | 2              | Norton       | 3              | 3              |  |  |
| Decatur    | 3                           | 3              | Jewell    | 3              | 3              | Osage        | 2              | 2              |  |  |
| Dickinson  | 1                           | 3              | Johnson   | 1              | 1              | Osborne      | 3              | 3              |  |  |
| Doniphan   | 3                           | 3              | Kearny    | 3              | 3              | Ottawa       | 3              | 3              |  |  |
| Douglas    | 1                           | 1              | Kingman   | 3              | 3              | Pawnee       | 3              | 3              |  |  |
| Edwards    | 3                           | 3              | Kiowa     | 3              | 3              | Phillips     | 3              | 3              |  |  |
| Elk        | 3                           | 3              | Labette   | 1              | 2              | Pottawatomie | 2              | 2              |  |  |

2020

REGION

2019

REGION

| Your money. Your choice. Take co | ontrol with Lasso Hea | althcare.      |               |                |                |        |
|----------------------------------|-----------------------|----------------|---------------|----------------|----------------|--------|
|                                  |                       |                | LASSO HEALTHC | ARE MS         | A KANSA        | S      |
| COUNTY                           | 2020<br>REGION        | 2019<br>REGION | COUNTY        | 2020<br>REGION | 2019<br>REGION | COUNTY |
| Pratt                            | 3                     | 3              | Washington    | 3              | 3              |        |
| Rawlins                          | 3                     | 3              | Wichita       | 3              | 3              |        |
| Reno                             | 1                     | 3              | Wilson        | 3              | 3              |        |
| Republic                         | 3                     | 3              | Woodson       | 3              | 3              |        |
| Rice                             | 3                     | 3              | Wyandotte     | 1              | 1              |        |
| Riley                            | 3                     | 3              |               |                | -              | •      |
| Rooks                            | 3                     | 3              |               |                |                |        |
| Rush                             | 3                     | 3              |               |                |                |        |
| Russell                          | 3                     | 3              |               |                |                |        |
| Saline                           | 3                     | 3              |               |                |                |        |
| Scott                            | 3                     | 3              |               |                |                |        |
| Sedgwick                         | 2                     | 2              |               |                |                |        |
| Seward                           | 3                     | 3              |               |                |                |        |
| Shawnee                          | 2                     | 2              |               |                |                |        |
| Sheridan                         | 3                     | 3              |               |                |                |        |
| Sherman                          | 3                     | 3              |               |                |                |        |
| Smith                            | 3                     | 3              |               |                |                |        |
| Stafford                         | 3                     | 3              |               |                |                |        |
| Stanton                          | 3                     | 3              |               |                |                |        |
| Stevens                          | 3                     | 3              |               |                |                |        |
| Sumner                           | 3                     | 3              |               |                |                |        |
| Tla a a                          | 2                     | 2              |               |                |                |        |

3

3

3

3

3

3

Thomas

Trego

Wabaunsee

Wallace

Your money. Your choice. Take control with Lasso Healthcare.

#### LASSO HEALTHCARE MSA KANSAS 2020 SERVICE AREA MAP

© 2019 Mapbox © OpenStreetMap

Region 1 Deposit = \$3,240 Deductible = \$7,400 Member Responsibility = \$4,160

Region 2 Deposit = \$3,240 Deductible = \$8,400 Member Responsibility = \$5,160