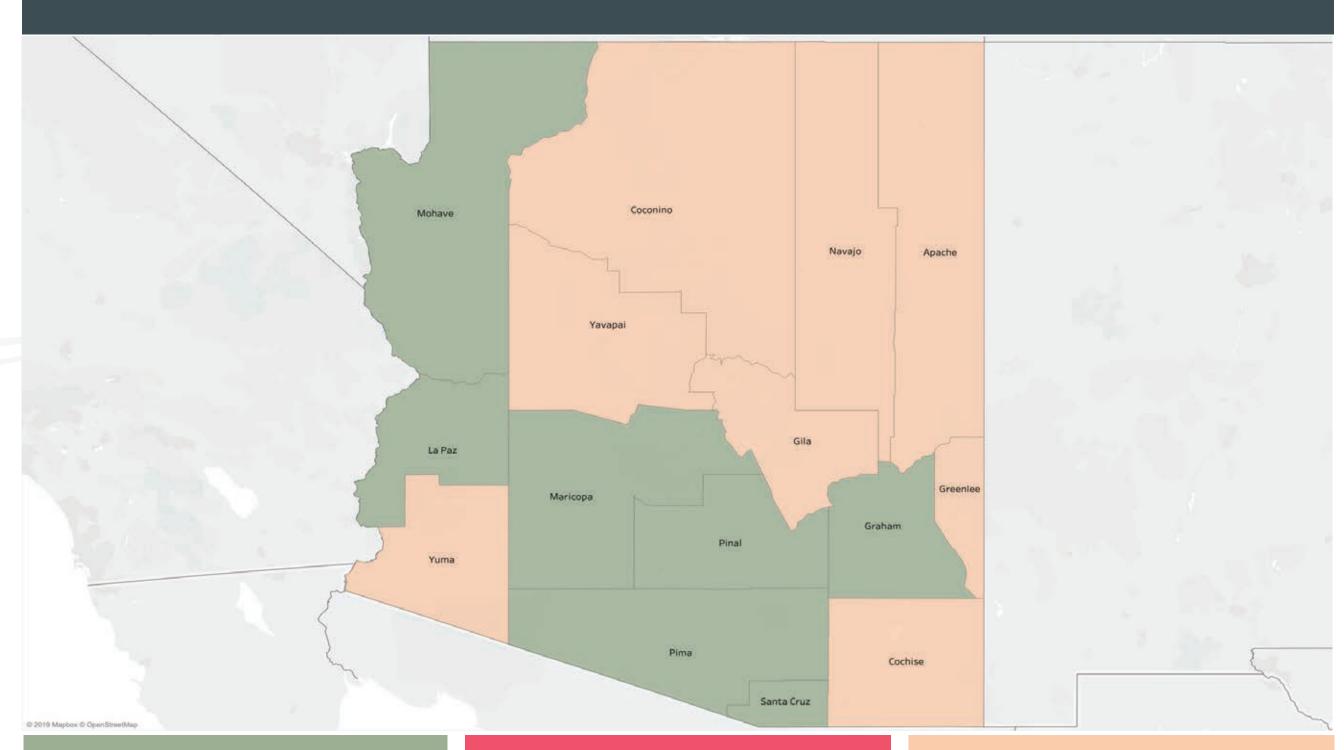

2020

REGION

2019 REGION

|            |                |                | LASSO HEALTHC | ARE MSA        | ARIZONA        |        |
|------------|----------------|----------------|---------------|----------------|----------------|--------|
| COUNTY     | 2020<br>REGION | 2019<br>REGION | COUNTY        | 2020<br>REGION | 2019<br>REGION | COUNTY |
| Apache     | 3              | 3              |               |                |                |        |
| Cochise    | 3              | 3              |               |                |                |        |
| Coconino   | 3              | 3              |               |                |                |        |
| Gila       | 3              | 3              |               |                |                |        |
| Graham     | 1              | 1              |               |                |                |        |
| Greenlee   | 3              | 3              |               |                |                |        |
| La Paz     | 1              | 3              |               |                |                |        |
| Maricopa   | 1              | 1              |               |                |                |        |
| Mohave     | 1              | 3              |               |                |                |        |
| Navajo     | 3              | 3              |               |                |                |        |
| Pima       | 1              | 1              |               |                |                |        |
| Pinal      | 1              | 1              |               |                |                |        |
| Santa Cruz | 1              | 1              |               |                |                |        |
| Yavapai    | 3              | 3              |               |                |                |        |
| Yuma       | 3              | 3              |               |                |                |        |

#### LASSO HEALTHCARE MSA ARIZONA 2020 SERVICE AREA MAP

Region 1 Deposit = \$3,240

Deductible = \$7,400 Member Responsibility = \$4,160 Region 2
Deposit = \$3,240
Deductible = \$8,400
Member Responsibility = \$5,160

Region 3
Deposit = \$3,240
Deductible = \$9,400
Member Responsibility = \$6,160

|            |                | L.             | ASSO HEALTHCA | RE MSA         | ARKANS         | AS          |                |                |
|------------|----------------|----------------|---------------|----------------|----------------|-------------|----------------|----------------|
| COUNTY     | 2020<br>REGION | 2019<br>REGION | COUNTY        | 2020<br>REGION | 2019<br>REGION | COUNTY      | 2020<br>REGION | 2019<br>REGION |
| Arkansas   | 3              | 3              | Garland       | 2              | 2              | Newton      | 1              | 3              |
| Ashley     | 3              | 3              | Grant         | 2              | 3              | Ouachita    | 3              | 3              |
| Baxter     | 1              | 3              | Greene        | 2              | 3              | Perry       | 2              | 3              |
| Benton     | 1              | 1              | Hempstead     | 3              | 3              | Phillips    | 2              | 3              |
| Boone      | 1              | 2              | Hot Spring    | 2              | 2              | Pike        | 3              | 3              |
| Bradley    | 3              | 3              | Howard        | 3              | 3              | Poinsett    | 2              | 3              |
| Calhoun    | 3              | 3              | Independence  | 2              | 3              | Polk        | 2              | 3              |
| Carroll    | 1              | 1              | Izard         | 3              | 3              | Pope        | 1              | 2              |
| Chicot     | 3              | 3              | Jackson       | 2              | 3              | Prairie     | 2              | 3              |
| Clark      | 2              | 3              | Jefferson     | 1              | 2              | Pulaski     | 2              | 1              |
| Clay       | 2              | 3              | Johnson       | 1              | 2              | Randolph    | 2              | 3              |
| Cleburne   | 2              | 2              | Lafayette     | 3              | 3              | St. Francis | 2              | 3              |
| Cleveland  | 3              | 3              | Lawrence      | 3              | 3              | Saline      | 2              | 2              |
| Columbia   | 3              | 3              | Lee           | 2              | 3              | Scott       | 1              | 1              |
| Conway     | 2              | 3              | Lincoln       | 2              | 3              | Searcy      | 1              | 3              |
| Craighead  | 2              | 3              | Little River  | 3              | 3              | Sebastian   | 1              | 1              |
| Crawford   | 1              | 1              | Logan         | 1              | 1              | Sevier      | 3              | 3              |
| Crittenden | 2              | 3              | Lonoke        | 2              | 3              | Sharp       | 3              | 3              |
| Cross      | 2              | 3              | Madison       | 1              | 2              | Stone       | 2              | 3              |
| Dallas     | 2              | 3              | Marion        | 1              | 2              | Union       | 3              | 3              |
| Desha      | 2              | 3              | Miller        | 3              | 3              | Van Buren   | 2              | 3              |
| Drew       | 3              | 3              | Mississippi   | 3              | 3              | Washington  | 1              | 1              |
| Faulkner   | 2              | 2              | Monroe        | 2              | 3              | White       | 2              | 3              |
| Franklin   | 1              | 1              | Montgomery    | 2              | 2              | Woodruff    | 2              | 3              |
| Fulton     | 1              | 3              | Nevada        | 3              | 3              | Yell        | 2              | 2              |