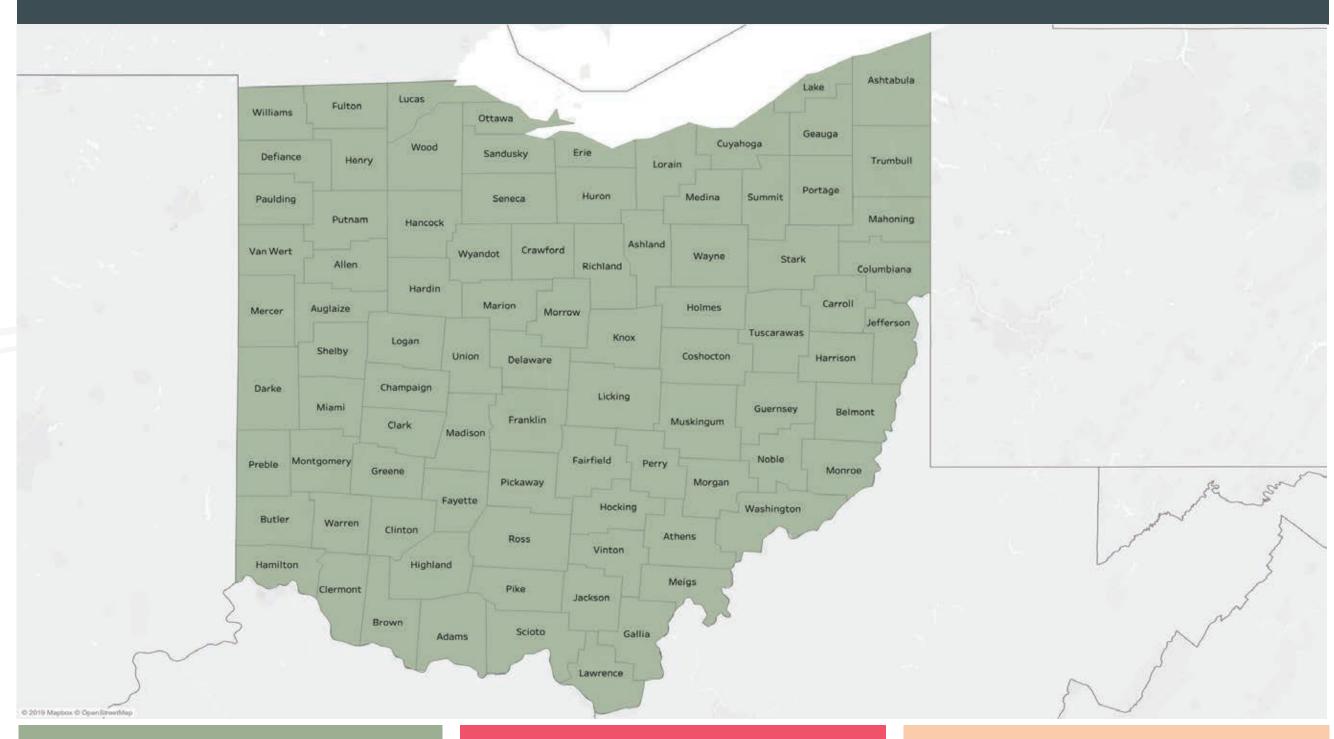

|                |        |                |               |  |  |  |  |  |
| Wayne                     | 1              | N/A            |        |                |                |        |                |               |  |  |  |  |  |
| Williams                  | 1              | N/A            |        |                |                |        |                |               |  |  |  |  |  |
| Wood                      | 1              | N/A            |        |                |                |        |                |               |  |  |  |  |  |
| Wyandot                   | 1              | N/A            |        |                |                |        |                |               |  |  |  |  |  |

## LASSO HEALTHCARE MSA OHIO 2020 SERVICE AREA MAP



Region 1
Deposit = \$3,240
Deductible = \$7,400

Member Responsibility = \$4,160

Region 2
Deposit = \$3,240
Deductible = \$8,400
Member Responsibility = \$5,160

Your money. Your choice. Take control with Lasso Healthcare.

|            |                | LAS            | SO HEALTHCARE | MSA PE         | NNSYLV         | ANIA         |                |                |
|------------|----------------|----------------|---------------|----------------|----------------|--------------|----------------|----------------|
| COUNTY     | 2020<br>REGION | 2019<br>REGION | COUNTY        | 2020<br>REGION | 2019<br>REGION | COUNTY       | 2020<br>REGION | 2019<br>REGION |
| Adams      | 3              | 2              | Fayette       | 1              | 1              | Philadelphia | 3