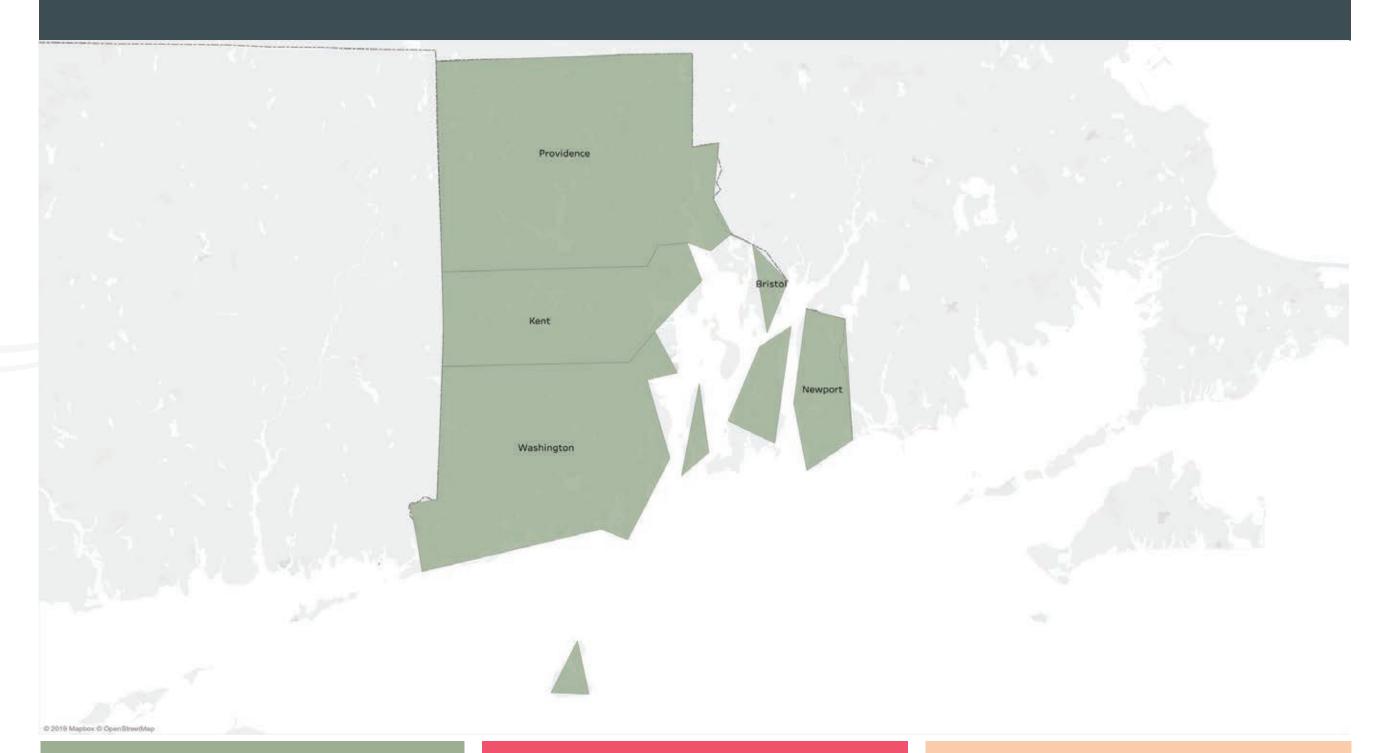

br>REGION | 2019<br>REGION |
| Bristol    | 1              | N/A            |               |                |                |        |                |                |
| Kent       | 1              | N/A            |               |                |                |        |                |                |
| Newport    | 1              | N/A            |               |                |                |        |                |                |
| Providence | 1              | N/A            | -             |                |                |        |                |                |
| Washington | 1              | N/A            | -             |                |                |        |                |                |

## LASSO HEALTHCARE MSA RHODE ISLAND 2020 SERVICE AREA MAP



Region 1
Deposit = \$3,240
Deductible = \$7,400
Member Responsibility = \$4,160

Region 2
Deposit = \$3,240
Deductible = \$8,400
Member Responsibility = \$5,160

|              |        | LASS   | O HEALTHCARE N | MSA SOL | JTH CAR | OLINA  |        |        |
|--------------|--------|--------|----------------|---------|---------|--------|--------|--------|
|              | 2020   | 2019   |                | 2020    | 2019    |        | 2020   | 2019   |
| COUNTY       | REGION | REGION | COUNTY         | REGION  | REGION  | COUNTY | REGION | REGION |
| Abbeville    | 2      | N/A    | Horry          | 3       | N/A     |        |        |        |
| Aiken        | 3      | N/A    | Jasper         | 3       | N/A     |        |        |        |
| Allendale    | 3      | N/A    | Kershaw