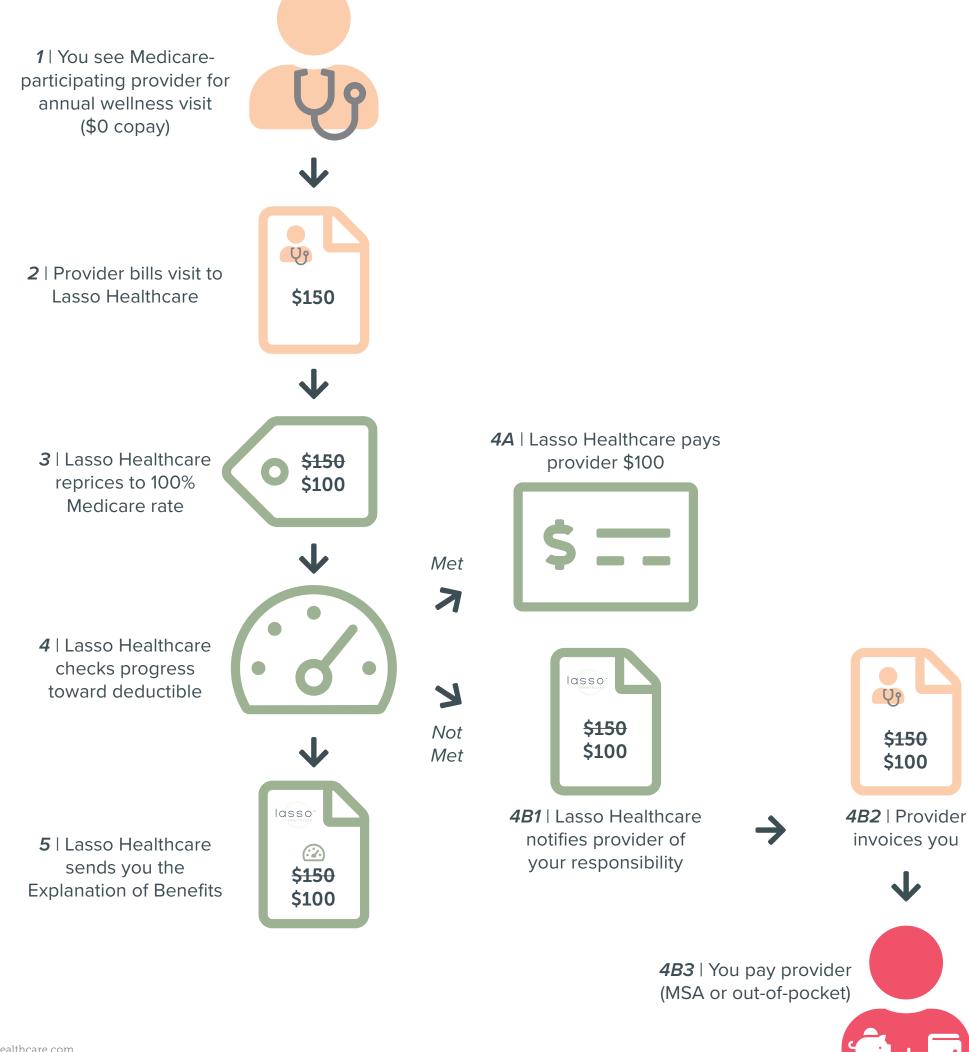

# **Payment** Responsibility with the **MSA**

We pay any additional Medicare-covered services incurred after you reach your plan deductible. You are responsible for all other expenses. Remember, MSA funds are only taxed and penalized if used on non-qualified expenses.

**Medicare-covered** expenses

**IRS-deemed QMEs** 

Non-Medicare

(MSA funds not taxed)

MSA and/or out-of-pocket (MSA funds taxed + penalty)

MSA and/or out-of-pocket (MSA funds not taxed)

MSA and/or out-of-pocket (MSA funds not taxed)

MSA and/or out-of-pocket (MSA funds taxed + penalty)

\$0

2020 Lasso Healthcare MSA Overview

Your money. Your choice. Take control with Lasso Healthcare.

# How MSA Claims Work

Claims under the MSA work like any other MA plan with \$0 copay — claims are submitted to Lasso Healthcare for repricing and a check to see if the plan deductible has been met to determine payment responsibility.