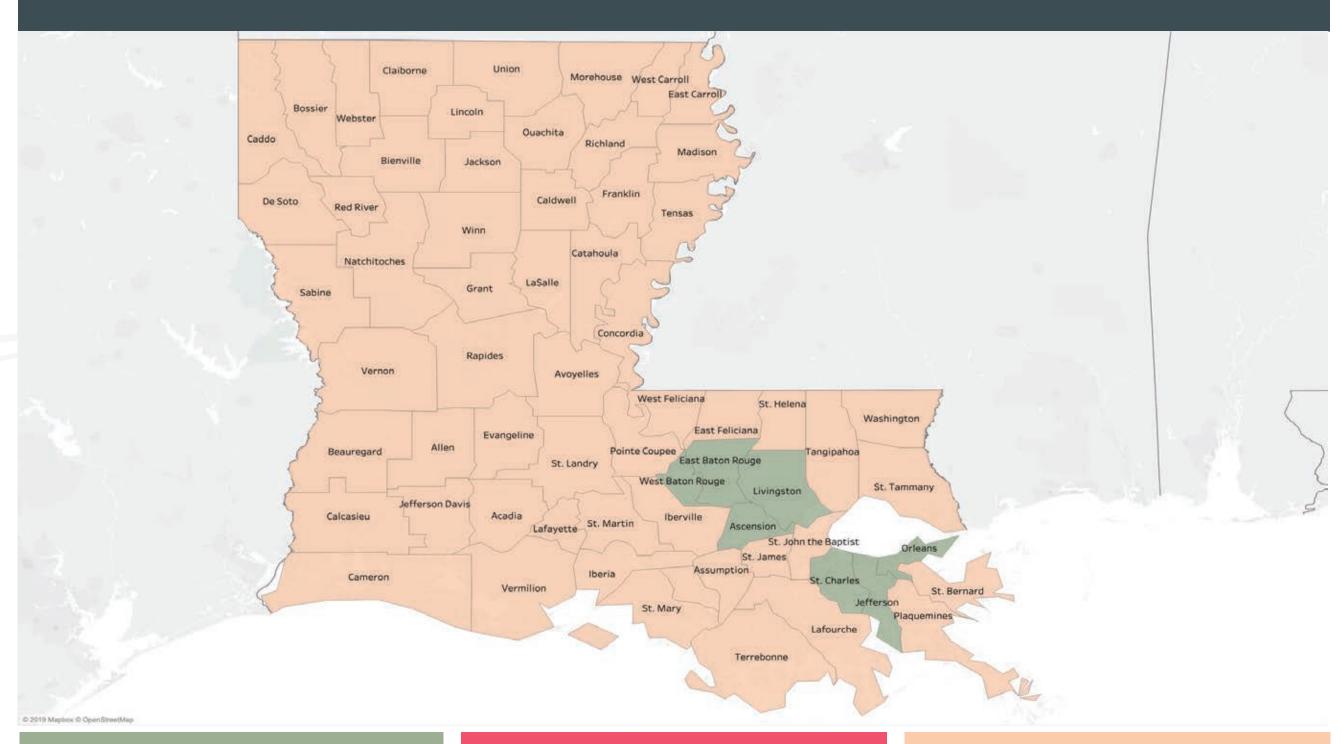

| LASSO HEALTHCARE MSA LOUISIANA |                |                |                      |                |                |                  |                |                |  |
|--------------------------------|----------------|----------------|----------------------|----------------|----------------|------------------|----------------|----------------|--|
| COUNTY                         | 2020<br>REGION | 2019<br>REGION | COUNTY               | 2020<br>REGION | 2019<br>REGION | COUNTY           | 2020<br>REGION | 2019<br>REGION |  |
| Acadia                         | 3              | N/A            | Jefferson            | 1              | N/A            | St. Mary         | 3              | N/A            |  |
| Allen                          | 3              | N/A            | Jefferson Davis      | 3              | N/A            | St. Tammany      | 3              | N/A            |  |
| Ascension                      | 1              | N/A            | Lafayette            | 3              | N/A            | Tangipahoa       | 3              | N/A            |  |
| Assumption                     | 3              | N/A            | Lafourche            | 3              | N/A            | Tensas           | 3              | N/A            |  |
| Avoyelles                      | 3              | N/A            | LaSalle              | 3              | N/A            | Terrebonne       | 3              | N/A            |  |
| Beauregard                     | 3              | N/A            | Lincoln              | 3              | N/A            | Union            | 3              | N/A            |  |
| Bienville                      | 3              | N/A            | Livingston           | 1              | N/A            | Vermilion        | 3              | N/A            |  |
| Bossier                        | 3              | N/A            | Madison              | 3              | N/A            | Vernon           | 3              | N/A            |  |
| Caddo                          | 3              | N/A            | Morehouse            | 3              | N/A            | Washington       | 3              | N/A            |  |
| Calcasieu                      | 3              | N/A            | Natchitoches         | 3              | N/A            | Webster          | 3              | N/A            |  |
| Caldwell                       | 3              | N/A            | Orleans              | 1              | N/A            | West Baton Rouge | 1              | N/A            |  |
| Cameron                        | 3              | N/A            | Ouachita             | 3              | N/A            | West Carroll     | 3              | N/A            |  |
| Catahoula                      | 3              | N/A            | Plaquemines          | 3              | N/A            | West Feliciana   | 3              | N/A            |  |
| Claiborne                      | 3              | N/A            | Pointe Coupee        | 3              | N/A            | Winn             | 3              | N/A            |  |
| Concordia                      | 3              | N/A            | Rapides              | 3              | N/A            |                  |                |                |  |
| De Soto                        | 3              | N/A            | Red River            | 3              | N/A            |                  |                |                |  |
| East Baton Rouge               | 1              | N/A            | Richland             | 3              | N/A            |                  |                |                |  |
| East Carroll                   | 3              | N/A            | Sabine               | 3              | N/A            |                  |                |                |  |
| East Feliciana                 | 3              | N/A            | St. Bernard          | 3              | N/A            |                  |                |                |  |
| Evangeline                     | 3              | N/A            | St. Charles          | 1              | N/A            |                  |                |                |  |
| Franklin                       | 3              | N/A            | St. Helena           | 3              | N/A            |                  |                |                |  |
| Grant                          | 3              | N/A            | St. James            | 3              | N/A            |                  |                |                |  |
| Iberia                         | 3              | N/A            | St. John the Baptist | 3              | N/A            |                  |                |                |  |
| Iberville                      | 3              | N/A            | St. Landry           | 3              | N/A            |                  |                |                |  |
| Jackson                        | 3              | N/A            | St. Martin           | 3              | N/A            |                  |                |                |  |

#### LASSO HEALTHCARE MSA LOUISIANA 2020 SERVICE AREA MAP

Region 1

Deposit = \$3,240 Deductible = \$7,400

Member Responsibility = \$4,160

Region 2 Deposit = \$3,240 Deductible = \$8,400 Member Responsibility = \$5,160