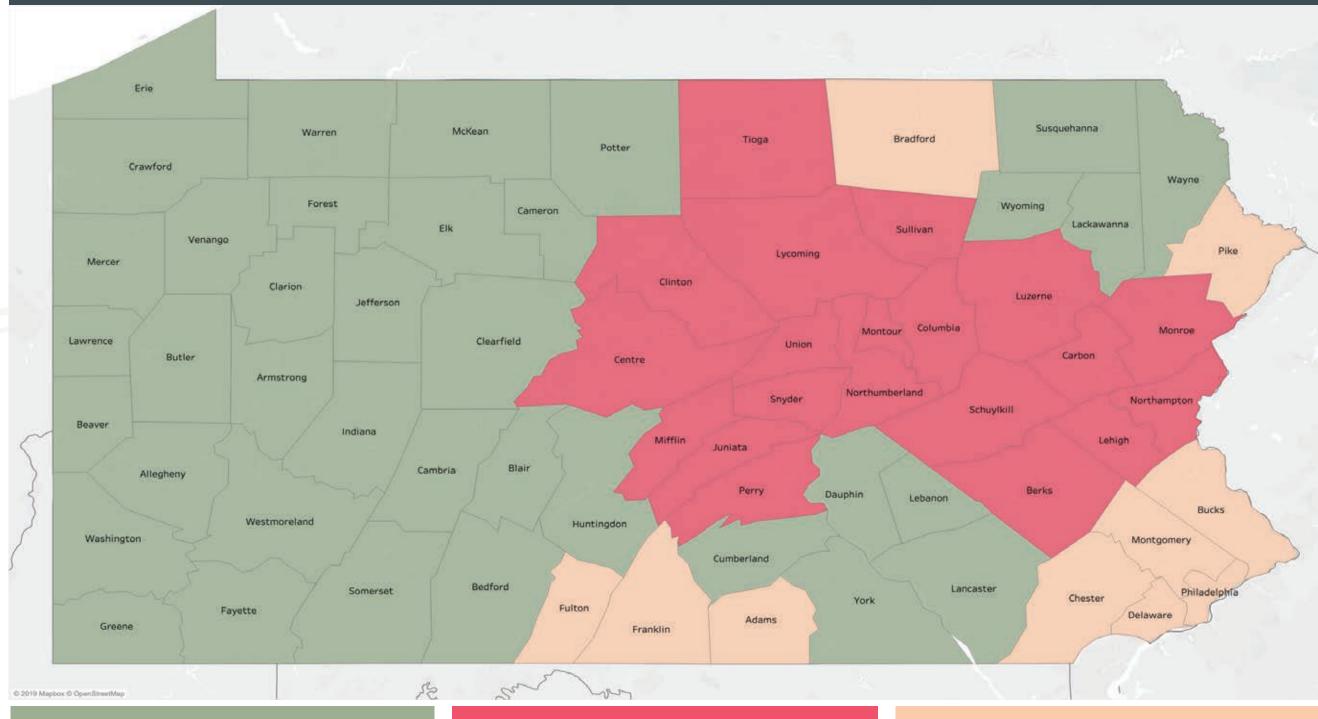

|
| Clarion    | 1              | 1              | Lycoming      | 2              | 1              | Wyoming      | 1              | 1              |
| Clearfield | 1              | 1              | McKean        | 1              | 1              | York         | 1              | 1              |
| Clinton    | 2              | 1              | Mercer        | 1              | 1              |              |                |                |
| Columbia   | 2              | 1              | Mifflin       | 2              | 1              |              |                |                |

3

2

2

2

3

Monroe

Montgomery

Montour

Northampton

Northumberland

Perry

1

3

1

3

Crawford

Cumberland

Dauphin

Delaware

Elk

Erie

## LASSO HEALTHCARE MSA PENNSYLVANIA 2020 SERVICE AREA MAP



Region 1
Deposit = \$3,240

Deductible = \$7,400 Member Responsibility = \$4,160 Region 2
Deposit = \$3,240
Deductible = \$8,400
Member Responsibility = \$5,160

|            |                | LAS            | SSO HEALTHCAR | RE MSA RH      | HODE ISLA      | AND    |                |                |
|------------|----------------|----------------|---------------|----------------|----------------|--------|----------------|----------------|
| COUNTY     | 2020<br>REGION | 2019<br>REGION | COUNTY        | 2020<br>REGION | 2019<br>REGION | COUNTY | 2020<br>REGION | 2019<br>REGION |
| Bristol    | 1              | N/A            |               |                |                |        |                |                |
| Kent       | 1              | N/A            |               |