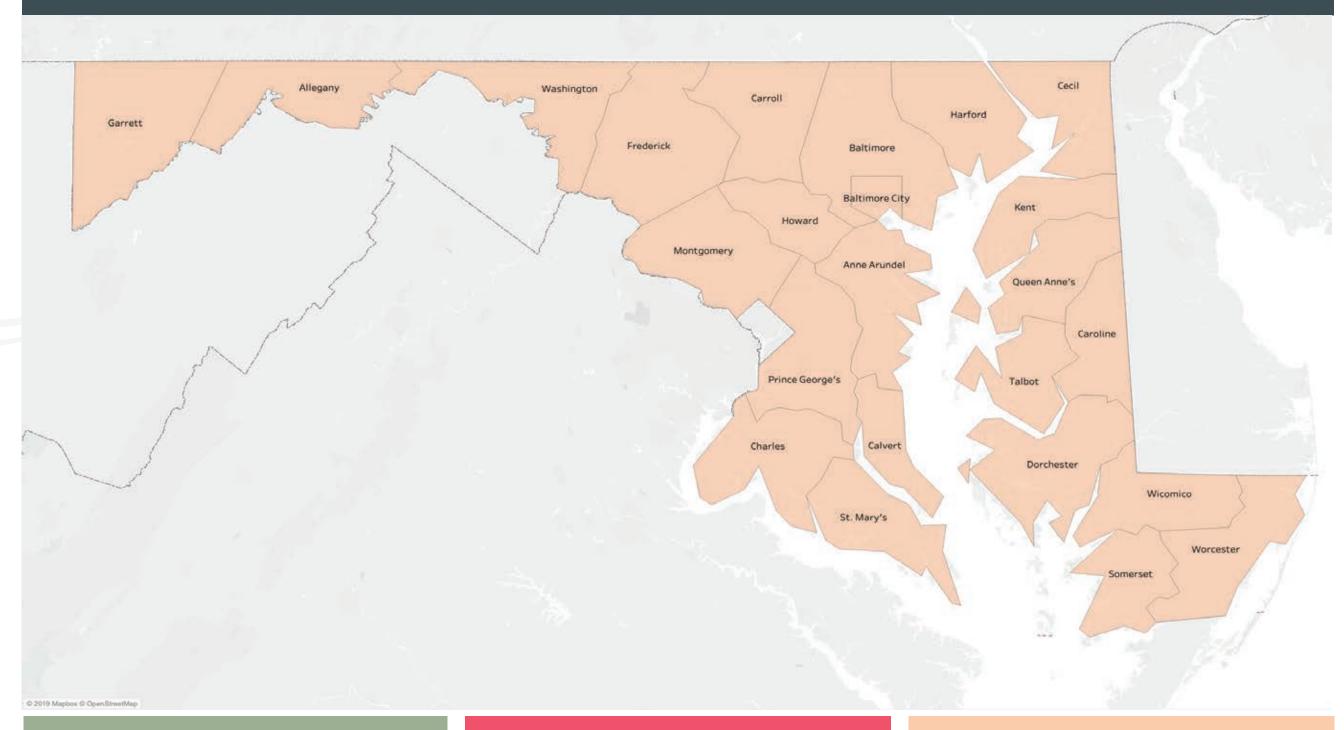

|                 |                | LA             |
|-----------------|----------------|----------------|
| COUNTY          | 2020<br>REGION | 2019<br>REGION |
| Allegany        | 3              | 3              |
| Anne Arundel    | 3              | 1              |
| Baltimore       | 3              | 1              |
| Baltimore City  | 3              | 1              |
| Calvert         | 3              | 3              |
| Caroline        | 3              | 3              |
| Carroll         | 3              | 3              |
| Cecil           | 3              | 3              |
| Charles         | 3              | 3              |
| Dorchester      | 3              | 3              |
| Frederick       | 3              | 3              |
| Garrett         | 3              | 3              |
| Harford         | 3              | 1              |
| Howard          | 3              | 1              |
| Kent            | 3              | 3              |
| Montgomery      | 3              | 1              |
| Prince George's | 3              | 1              |
| Queen Anne's    | 3              | 3              |
| St. Mary's      | 3              | 3              |
| Somerset        | 3              | 3              |
| Talbot          | 3              | 3              |
| Washington      | 3              | 3              |
| Wicomico        | 3              | 3              |
| Worcester       | 3              | 3              |
|                 |                |                |

| LASSO HEALTHCARE MSA MARYLAND |        |                |                |        |                |                |  |  |  |
|-------------------------------|--------|----------------|----------------|--------|----------------|----------------|--|--|--|
| 2019<br>GION                  | COUNTY | 2020<br>REGION | 2019<br>REGION | COUNTY | 2020<br>REGION | 2019<br>REGION |  |  |  |
| 3                             |        |                |                |        |                |                |  |  |  |
| 1                             |        |                |                |        |                |                |  |  |  |
| 1                             |        |                |                |        |                |                |  |  |  |
| 1                             |        |                |                |        |                |                |  |  |  |
| 3                             |        |                |                |        |                |                |  |  |  |