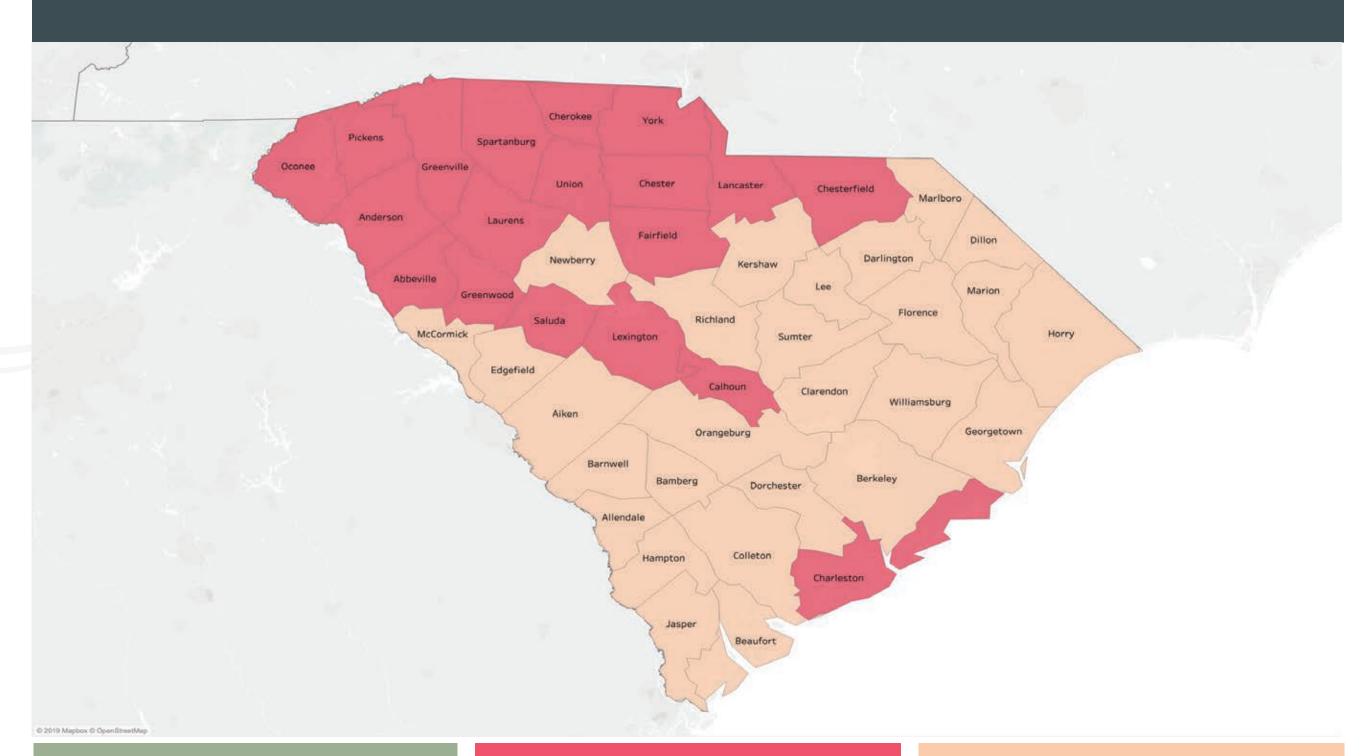

| N/A    | Union          | 2       | N/A     |        |        |        |
| Fairfield    | 2      | N/A    | Williamsburg   | 3       | N/A     |        |        |        |
| Florence     | 3      | N/A    | York           | 2       | N/A     |        |        |        |
| Georgetown   | 3      | N/A    |                |         |         |        |        |        |
| Greenville   | 2      | N/A    |                |         |         |        |        |        |
| Greenwood    | 2      | N/A    |                |         |         |        |        |        |
| Hampton      | 3      | N/A    |                |         |         |        |        |        |

Your money. Your choice. Take control with Lasso Healthcare.

## LASSO HEALTHCARE MSA SOUTH CAROLINA 2020 SERVICE AREA MAP



Region 1 Deposit = \$3,240

Deductible = \$7,400

Member Responsibility = \$4,160

Region 2
Deposit = \$3,240
Deductible = \$8,400
Member Responsibility = \$5,160

Your money. Your choice. Take control with Lasso Healthcare.

| rour money. Tour choice. Take co | ontrot with Lasso Hea | altricare.     |               |                |                |               |                |                |
|----------------------------------|-----------------------|----------------|---------------|----------------|----------------|---------------|----------------|----------------|
|                                  |                       | LAS            | SO HEALTHCARE | MSA SO         | UTH DA         | KOTA          |                |                |
| COUNTY                           | 2