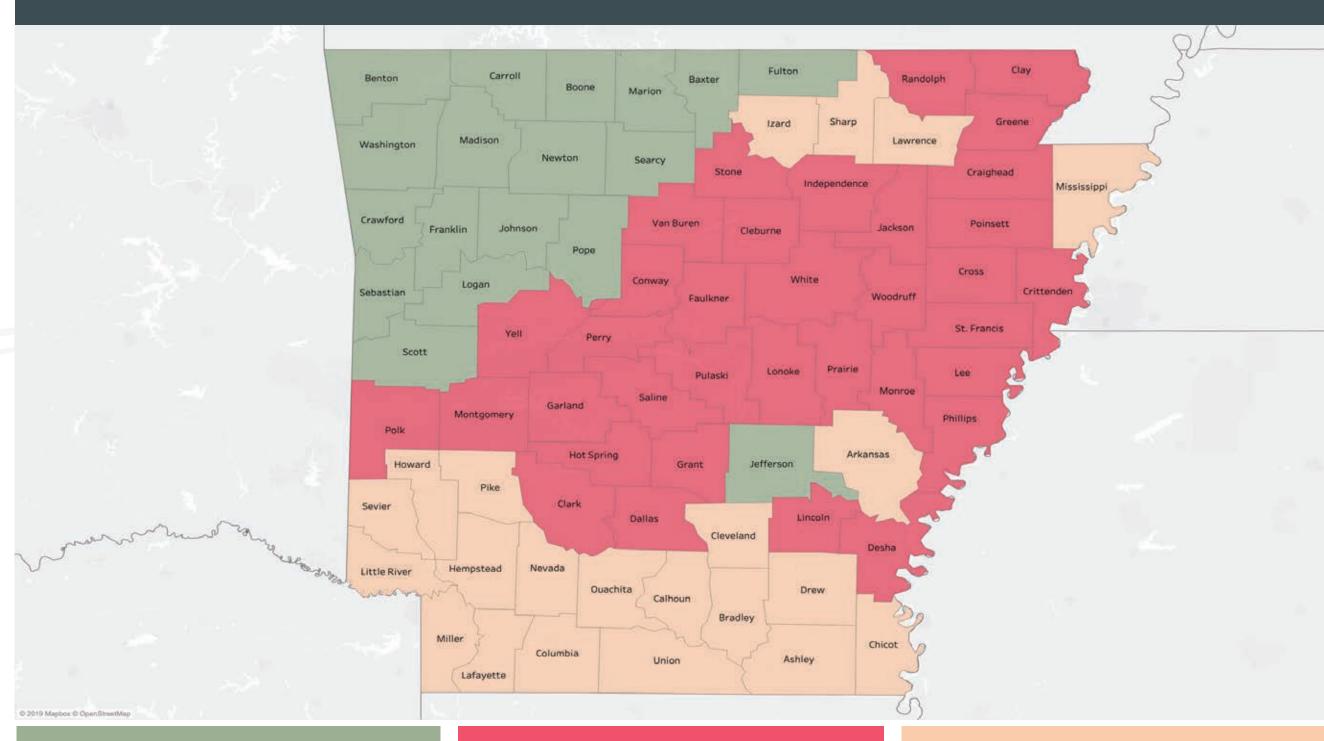

Region 3
Deposit = \$3,240
Deductible = \$9,400
Member Responsibility = \$6,160

|            |                | L.             | ASSO HEALTHCA | RE MSA         | ARKANS         | AS          |                |                |
|------------|----------------|----------------|---------------|----------------|----------------|-------------|----------------|----------------|
| COUNTY     | 2020<br>REGION | 2019<br>REGION | COUNTY        | 2020<br>REGION | 2019<br>REGION | COUNTY      | 2020<br>REGION | 2019<br>REGION |
| Arkansas   | 3              | 3              | Garland       | 2              | 2              | Newton      | 1              | 3              |
| Ashley     | 3              | 3              | Grant         | 2              | 3              | Ouachita    | 3              | 3              |
| Baxter     | 1              | 3              | Greene        | 2              | 3              | Perry       | 2              | 3              |
| Benton     | 1              | 1              | Hempstead     | 3              | 3              | Phillips    | 2              | 3              |
| Boone      | 1              | 2              | Hot Spring    | 2              | 2              | Pike        | 3              | 3              |
| Bradley    | 3              | 3              | Howard        | 3              | 3              | Poinsett    | 2              | 3              |
| Calhoun    | 3              | 3              | Independence  | 2              | 3              | Polk        | 2              | 3              |
| Carroll    | 1              | 1              | Izard         | 3              | 3              | Pope        | 1              | 2              |
| Chicot     | 3              | 3              | Jackson       | 2              | 3              | Prairie     | 2              | 3              |
| Clark      | 2              | 3              | Jefferson     | 1              | 2              | Pulaski     | 2              | 1              |
| Clay       | 2              | 3              | Johnson       | 1              | 2              | Randolph    | 2              | 3              |
| Cleburne   | 2              | 2              | Lafayette     | 3              | 3              | St. Francis | 2              | 3              |
| Cleveland  | 3              | 3              | Lawrence      | 3              | 3              | Saline      | 2              | 2              |
| Columbia   | 3              | 3              | Lee           | 2              | 3              | Scott       | 1              | 1              |
| Conway     | 2              | 3              | Lincoln       | 2              | 3              | Searcy      | 1              | 3              |
| Craighead  | 2              | 3              | Little River  | 3              | 3              | Sebastian   | 1              | 1              |
| Crawford   | 1              | 1              | Logan         | 1              | 1              | Sevier      | 3              | 3              |
| Crittenden | 2              | 3              | Lonoke        | 2              | 3              | Sharp       | 3              | 3              |
| Cross      | 2              | 3              | Madison       | 1              | 2              | Stone       | 2              | 3              |
| Dallas     | 2              | 3              | Marion        | 1              | 2              | Union       | 3              | 3              |
| Desha      | 2              | 3              | Miller        | 3              | 3              | Van Buren   | 2              | 3              |
| Drew       | 3              | 3              | Mississippi   | 3              | 3              | Washington  | 1              | 1              |
| Faulkner   | 2              | 2              | Monroe        | 2              | 3              | White       | 2              | 3              |
| Franklin   | 1              | 1              | Montgomery    | 2              | 2              | Woodruff    | 2              | 3              |
| Fulton     | 1              | 3              | Nevada        | 3              | 3              | Yell        | 2              | 2              |

### LASSO HEALTHCARE MSA ARKANSAS 2020 SERVICE AREA MAP

Region 1

Deposit = \$3,240 Deductible = \$7,400

Member Responsibility = \$4,160

Region 2

Deposit = \$3,240

Deductible = \$8,400

Member Responsibility = \$5,160

Region 3

Deposit = \$3,240

Deductible = \$9,400

Member Responsibility = \$6,160