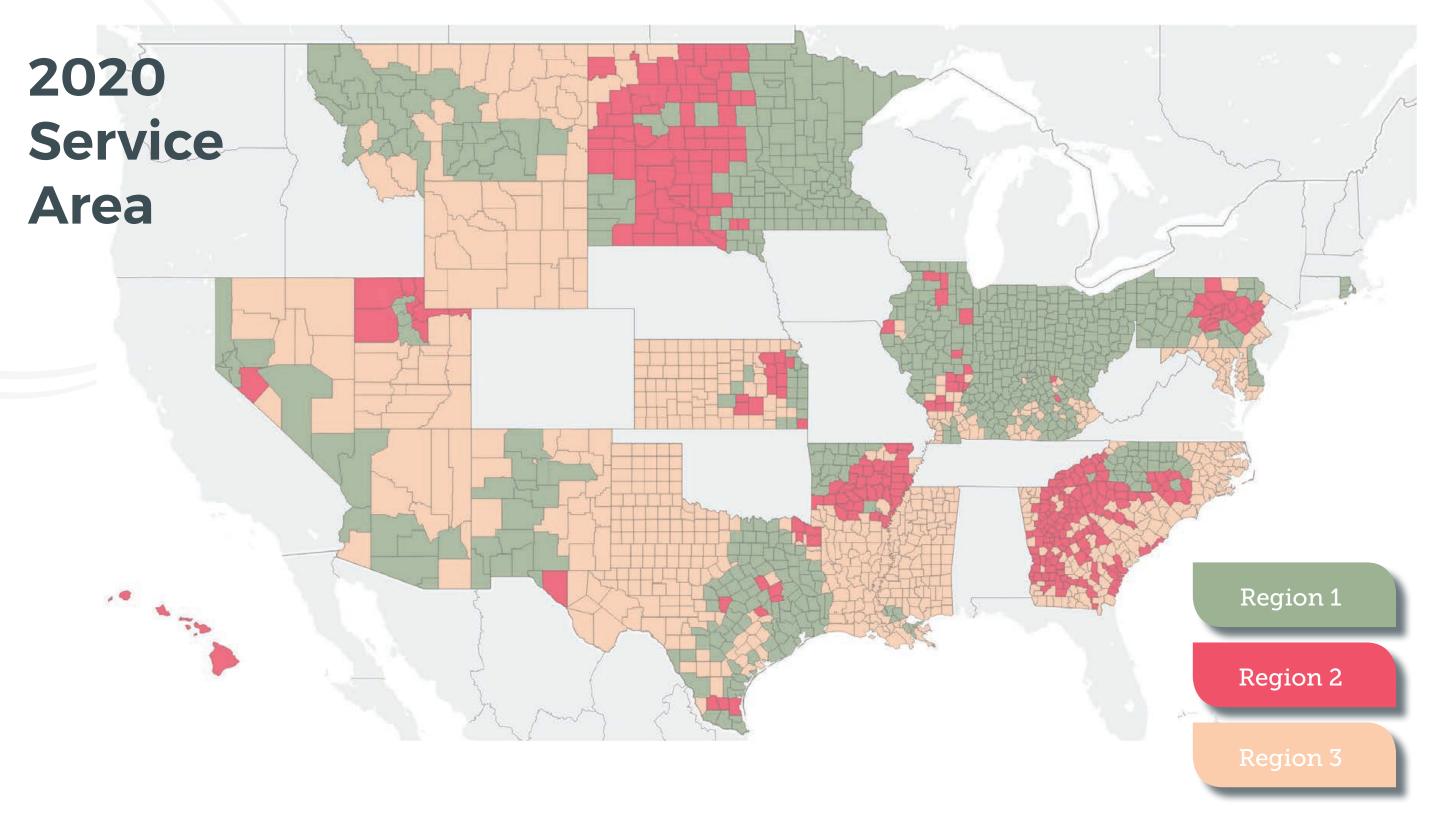

State-specific maps and county listings are included in Appendix B.

2020

REGION

2019 REGION

|            |                |                | LASSO HEALTHC | ARE MSA        | ARIZONA        |        |
|------------|----------------|----------------|---------------|----------------|----------------|--------|
| COUNTY     | 2020<br>REGION | 2019<br>REGION | COUNTY        | 2020<br>REGION | 2019<br>REGION | COUNTY |
| Apache     | 3              | 3              |               |                |                |        |
| Cochise    | 3              | 3              |               |                |                |        |
| Coconino   | 3              | 3              |               |                |                |        |
| Gila       | 3              | 3              |               |                |                |        |
| Graham     | 1              | 1              |               |                |                |        |
| Greenlee   | 3              | 3              |               |                |                |        |
| La Paz     | 1              | 3              |               |                |                |        |
| Maricopa   | 1              | 1              |               |                |                |        |
| Mohave     | 1              | 3              |               |                |                |        |
| Navajo     | 3              | 3              |               |                |                |        |
| Pima       | 1              | 1              |               |                |                |        |
| Pinal      | 1              | 1              |               |                |                |        |
| Santa Cruz | 1              | 1              |               |                |                |        |
| Yavapai    | 3              | 3              |               |                |                |        |
| Yuma       | 3              | 3              |               |                |                |        |

#### LASSO HEALTHCARE MSA ARIZONA 2020 SERVICE AREA MAP

Region 1 Deposit = \$3,240

Deductible = \$7,400 Member Responsibility = \$4,160 Region 2
Deposit = \$3,240
Deductible = \$8,400
Member Responsibility = \$5,160

Region 3
Deposit = \$3,240
Deductible = \$9,400
Member Responsibility = \$6,160

|            |                | L.             | ASSO HEALTHCA | RE MSA         | ARKANS         | AS          |                |                |
|------------|----------------|----------------|---------------|----------------|----------------|-------------|----------------|----------------|
| COUNTY     | 2020<br>REGION | 2019<br>REGION | COUNTY        | 2020<br>REGION | 2019<br>REGION | COUNTY      | 2020<br>REGION | 2019<br>REGION |
| Arkansas   | 3              | 3              | Garland       | 2              | 2              | Newton      | 1              | 3              |
| Ashley     | 3              | 3              | Grant         | 2              | 3              | Ouachita    | 3              | 3              |
| Baxter     | 1              | 3              | Greene        | 2              | 3              | Perry       | 2              | 3              |
| Benton     | 1              | 1              | Hempstead     | 3              | 3              | Phillips    | 2              | 3              |
| Boone      | 1              | 2              | Hot Spring    | 2              | 2              | Pike        | 3              | 3              |
| Bradley    | 3              | 3              | Howard        | 3              | 3              | Poinsett    | 2              | 3              |
| Calhoun    | 3              | 3              | Independence  | 2              | 3              | Polk        | 2              | 3              |
| Carroll    | 1              | 1              | Izard         | 3              | 3              | Pope        | 1              | 2              |
| Chicot     | 3              | 3              | Jackson       | 2              | 3              | Prairie     | 2              | 3              |
| Clark      | 2              | 3              | Jefferson     | 1              | 2              | Pulaski     | 2              | 1              |
| Clay       | 2              | 3              | Johnson       | 1              | 2              | Randolph    | 2              | 3              |
| Cleburne   | 2              | 2              | Lafayette     | 3              | 3              | St. Francis | 2              | 3              |
| Cleveland  | 3              | 3              | Lawrence      | 3              | 3              | Saline      | 2              | 2              |
| Columbia   | 3              | 3              | Lee           | 2              | 3              | Scott       | 1              | 1              |
| Conway     | 2              | 3              | Lincoln       | 2              | 3              | Searcy      | 1              | 3              |
| Craighead  | 2              | 3              | Little River  | 3              | 3              | Sebastian   | 1              | 1              |
| Crawford   | 1              | 1              | Logan         | 1              | 1              | Sevier      | 3              | 3              |
| Crittenden | 2              | 3              | Lonoke        | 2              | 3              | Sharp       | 3              | 3              |
| Cross      | 2              | 3              | Madison       | 1              | 2              | Stone       | 2              | 3              |
| Dallas     | 2              | 3              | Marion        | 1              | 2              | Union       | 3              | 3              |
| Desha      | 2              | 3              | Miller        | 3              | 3              | Van Buren   | 2              | 3              |
| Drew       | 3              | 3              | Mississippi   | 3              | 3              | Washington  | 1              | 1              |
| Faulkner   | 2              | 2              | Monroe        | 2              | 3              | White       | 2              | 3              |
| Franklin   | 1              | 1              | Montgomery    | 2              | 2              | Woodruff    | 2              | 3              |
| Fulton     | 1              | 3              | Nevada        | 3              | 3              | Yell        | 2              | 2              |