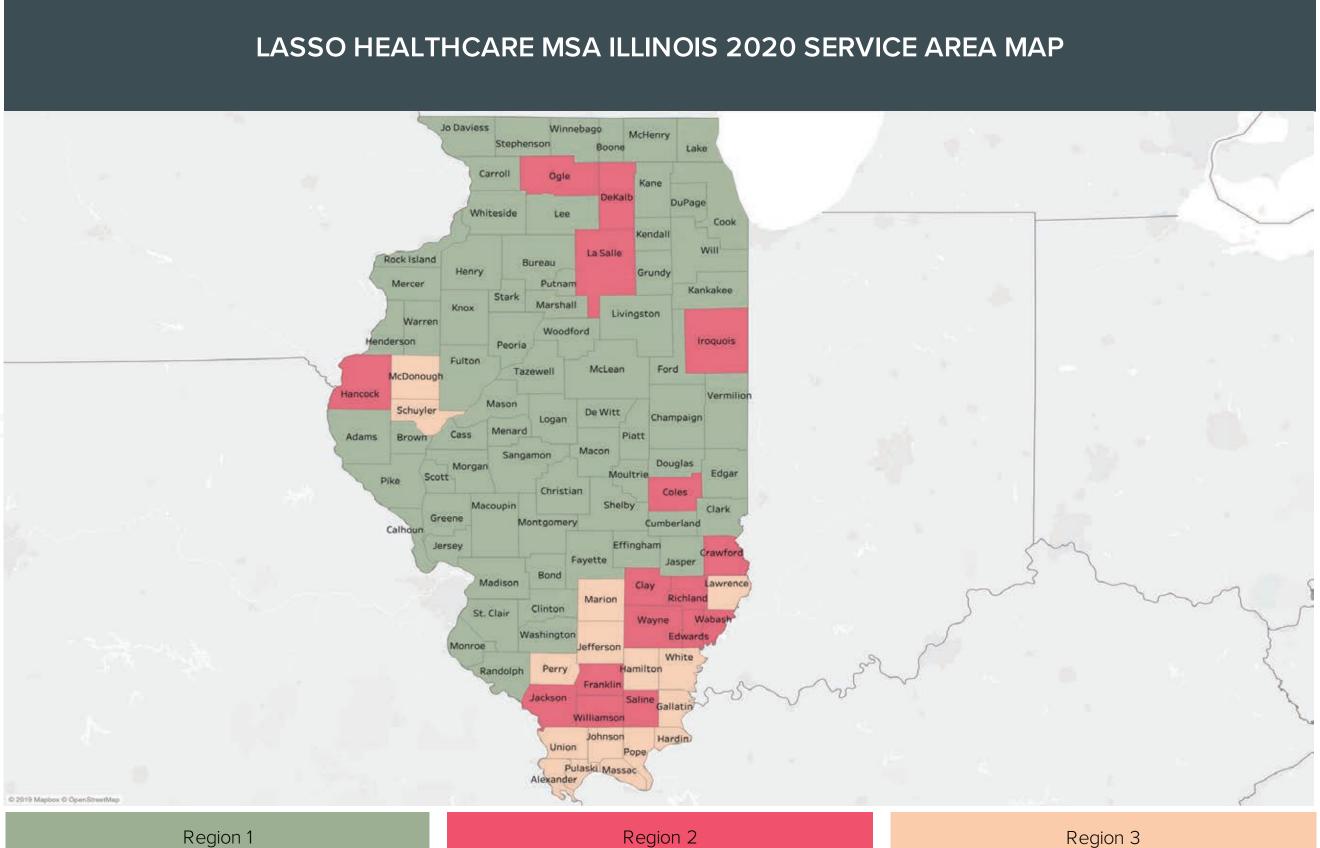

| LASSO HEALTHCARE MSA ILLINOIS |                |                |            |                |                |            |                |                |  |
|-------------------------------|----------------|----------------|------------|----------------|----------------|------------|----------------|----------------|--|
| COUNTY                        | 2020<br>REGION | 2019<br>REGION | COUNTY     | 2020<br>REGION | 2019<br>REGION | COUNTY     | 2020<br>REGION | 2019<br>REGION |  |
| Adams                         | 1              | 1              | Fayette    | 1              | 1              | Lawrence   | 3              | 3              |  |
| Alexander                     | 3              | 3              | Ford       | 1              | 1              | Lee        | 1              | 1              |  |
| Bond                          | 1              | 1              | Franklin   | 2              | 2              | Livingston | 1              | 2              |  |
| Boone                         | 1              | 1              | Fulton     | 1              | 1              | Logan      | 1              | 1              |  |
| Brown                         | 1              | 1              | Gallatin   | 3              | 3              | McDonough  | 3              | 3              |  |
| Bureau                        | 1              | 1              | Greene     | 1              | 1              | McHenry    | 1              | 1              |  |
| Calhoun                       | 1              | 2              | Grundy     | 1              | 1              | McLean     | 1              | 1              |  |
| Carroll                       | 1              | 1              | Hamilton   | 3              | 3              | Macon      | 1              | 1              |  |
| Cass                          | 1              | 1              | Hancock    | 2              | 2              | Macoupin   | 1              | 1              |  |
| Champaign                     | 1              | 1              | Hardin     | 3              | 3              | Madison    | 1              | 1              |  |
| Christian                     | 1              | 1              | Henderson  | 1              | 1              | Marion     | 3              | 3              |  |
| Clark                         | 1              | 1              | Henry      | 1              | 1              | Marshall   | 1              | 1              |  |
| Clay                          | 2              | 3              | Iroquois   | 2              | 2              | Mason      | 1              | 1              |  |
| Clinton                       | 1              | 1              | Jackson    | 2              | 3              | Massac     | 3              | 3              |  |
| Coles                         | 2              | 2              | Jasper     | 1              | 1              | Menard     | 1              | 1              |  |
| Cook                          | 1              | 1              | Jefferson  | 3              | 3              | Mercer     | 1              | 1              |  |
| Crawford                      | 2              | 3              | Jersey     | 1              | 1              | Monroe     | 1              | 1              |  |
| Cumberland                    | 1              | 1              | Jo Daviess | 1              | 1              | Montgomery | 1              | 1              |  |
| DeKalb                        | 2              | 2              | Johnson    | 3              | 3              | Morgan     | 1              | 1              |  |
| De Witt                       | 1              | 1              | Kane       | 1              | 1              | Moultrie   | 1              | 1              |  |
| Douglas                       | 1              | 1              | Kankakee   | 1              | 1              | Ogle       | 2              | 1              |  |
| DuPage                        | 1              | 1              | Kendall    | 1              | 1              | Peoria     | 1              | 1              |  |
| Edgar                         | 1              | 1              | Knox       | 1              | 1              | Perry      | 3              | 3              |  |
| Edwards                       | 2              | 3              | Lake       | 1              | 1              | Piatt      | 1              | 1              |  |
| Effingham                     | 1              | 1              | La Salle   | 2              | 3              | Pike       | 1              | 1              |  |
|                               |                |                |            |                |                |            |                |                |  |

|             |                |                | LAS |
|-------------|----------------|----------------|-----|
| COUNTY      | 2020<br>REGION | 2019<br>REGION |     |
| Pope        | 3              | 3              |     |
| Pulaski     | 3              | 3              |     |
| Putnam      | 1              | 1              |     |
| Randolph    | 1              | 1              |     |
| Richland    | 2              | 3              |     |
| Rock Island | 1              | 1              |     |
| St. Clair   | 1              | 1              |     |
| Saline      | 2              | 3              |     |
| Sangamon    | 1              | 1              |     |
| Schuyler    | 3              | 3              |     |
| Scott       | 1              | 1              |     |
| Shelby      | 1              | 1              |     |
| Stark       | 1              | 1              |     |
| Stephenson  | 1              | 1              |     |
| Tazewell    | 1              | 1              |     |
| Union       | 3              | 3              |     |
| Vermilion   | 1              | 1              |     |
| Wabash      | 2              | 3              |     |
| Warren      | 1              | 1              |     |
| Washington  | 1              | 1              |     |
| Wayne       | 2              | 3              |     |
| White       | 3              | 3              |     |
| Whiteside   | 1              | 1              |     |
| Will        | 1              | 1              | 1   |
| Williamson  | 2              | 2              |     |

| Appendix C:                  |                |                |  |        |                |                |  |  |  |
|------------------------------|----------------|----------------|--|--------|----------------|----------------|--|--|--|
| ASSO HEALTHCARE MSA ILLINOIS |                |                |  |        |                |                |  |  |  |
| COUNTY                       | 2020<br>REGION | 2019<br>REGION |  | COUNTY | 2020<br>REGION | 2019<br>REGION |  |  |  |
| Winnebago                    | 1              | 1              |  |        |                |                |  |  |  |
| Woodford                     | 1              | 1              |  |        |                |                |  |  |  |
|                              |                |                |  |        |                |                |  |  |  |
|                              |                |                |  |        |                |                |  |  |  |
|                              |                |                |  |        |                |                |  |  |  |
|                              |                |                |  |        |                |                |  |  |  |
|                              |                |                |  |        |                |                |  |  |  |
|                              |                |                |  |        |                |                |  |  |  |
|                              |                |                |  |        |                |                |  |  |  |
|                              |                |                |  |        |                |                |  |  |  |
|                              |                |                |  |        |                |                |  |  |  |
|                              |                |                |  |        |                |                |  |  |  |
|                              |                |                |  |        |                |                |  |  |  |
|                              |                |                |  |        |                |                |  |  |  |

Your money. Your choice. Take control with Lasso Healthcare.

Deductible = \$7,400 Member Responsibility = \$4,160

Deposit = \$3,240

Region 2
Deposit = \$3,240
Deductible = \$8,400
Member Responsibility = \$5,160