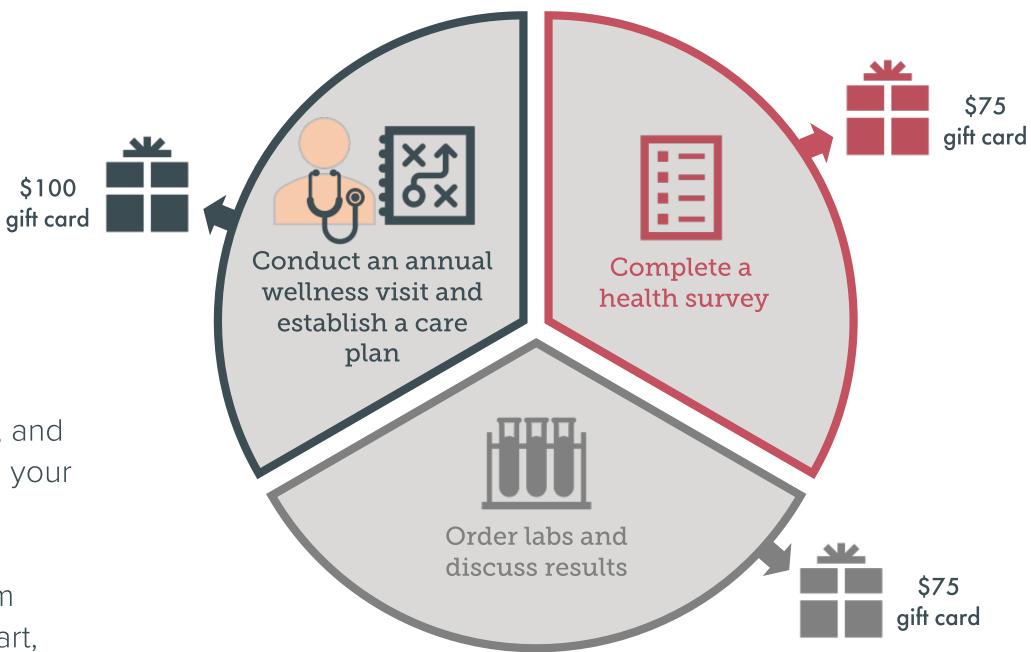

# Preventive Health Incentive Program

You can use MSA funds on preventive services tax-free, and those services count toward your plan deductible.

Our For Your Health program rewards you for seeking smart, preventive care, with up to \$250 in gift card rewards to major brands like Amazon, Walmart and more, or a Visa® prepaid card.