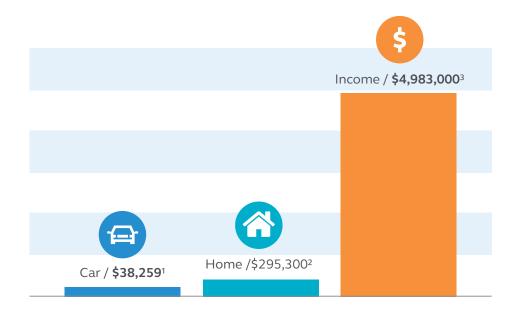

Just think—you protect your car and home from the unexpected. But the value of those assets doesn't even come close to what your income could provide over the course of your career.

# Q Let's CONNECT Contact your financial representative.

.....

<sup>1</sup> Average new car price, Kelley Blue Book, October 2019.

- <sup>2</sup> U.S. Existing Home Median Sales Price, YCharts, https://ycharts.com/indicators/sales\_price\_of\_existing\_ homes. As seen on 08/2020.
- <sup>3</sup> Projected cumulative income of a 35-year-old earning \$6,250/month (\$75,000 annually), assuming a 5% annual increase to age 65.